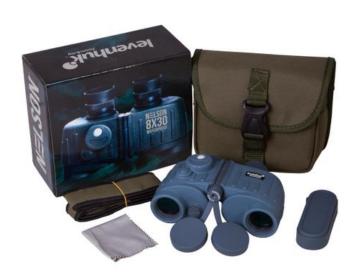

## LEVENHUK NELSON 8X30 SJÓNAUKI

Vrn. LEV72108

Modern Levenhuk Nelson 8x30 Marine Binoculars will be a perfect choice for fans of fishing, sea trips and water sports. This powerful optical tool with 8x magnification will allow observing distant objects in detail. A wide field of view provides for comfortable observing of the sea line.