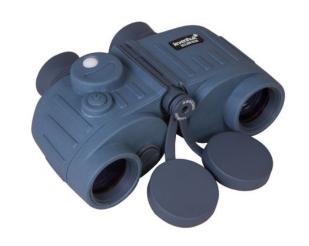

## LEVENHUK NELSON 8X30 SJÓNAUKI

Vrn. LEV72108

Modern Levenhuk Nelson 8x30 Marine Binoculars will be a perfect choice for fans of fishing, sea trips and water sports. This powerful optical tool with 8x magnification will allow observing distant objects in detail. A wide field of view provides for comfortable observing of the sea line.

A special feature of these long-range marine binoculars is a built-in compass and a rangefinder. The compass indicates the direction towards the object. Division value is 1°. North is 360°, South is 180°, East is 90° and West is 270°. The compass is equipped with diode light that is powered by two LR44 batteries.

The optical scheme of this model is based on Porro prisms. The optical elements are made of quality BaK-4 glass. Fully multi-coated lenses create a bright, sharp and detailed image.

The embossed shell is made of durable plastic. The rubberized